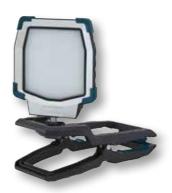

## **WORK LIGHT SHINY** 5000 RE APP

- Fitted with a clip at the base for easy attachment
- Controlled by an app
- Bright light
- IP 65

## 5000 RF APP

Rechargeable work lamp with an extremely bright light. The lamp is fitted with a clip at the base, which allows the user to attach the lamp to table tops, pipes, platforms, machinery, etc. The work lamp has an app function for switching the light on and off, dimming the light, setting a timer and, if required, connecting up to 100 devices in parallel to a smartphone. Made of materials which make the lamp extremely impact resistant.