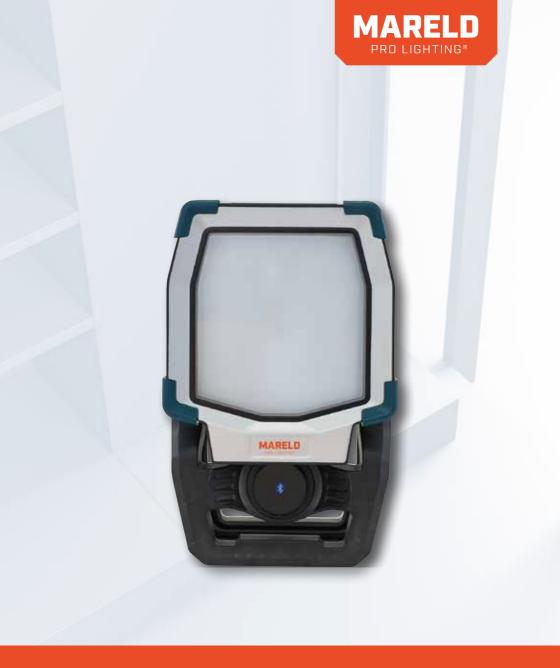

## **WORK LIGHT SHINY** 5000 RE APP

- Fitted with a clip at the base for easy attachment
- Controlled by an app
- Bright light
- IP 65

## 5000 RF APP

Rechargeable work lamp with an extremely bright light. The lamp is fitted with a clip at the base, which allows the user to attach the lamp to table tops, pipes, platforms, machinery, etc. The work lamp has an app function for switching the light on and off, dimming the light, setting a timer and, if required, connecting up to 100 devices in parallel to a smartphone. Made of materials which make the lamp extremely impact resistant.