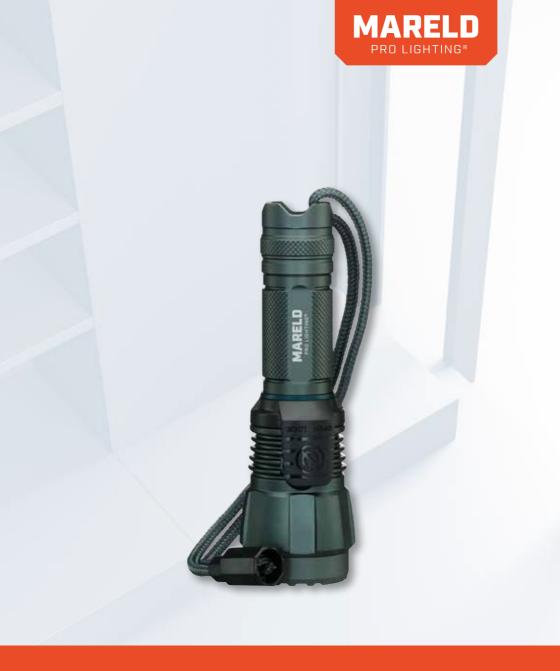

## **TORCH NIMBUS** 2000 RE

- Impact resistant
- Bright light
- IP 68

## **TORCH NIMBUS**

## 2000 RE

Rechargeable and bright torch. High impact resistance as it is made from aircraft aluminium, four different light settings and fitted with a safety catch over the on button to prevent the lamp being switched on accidentally.

| ART. NO.                            | 690003983    |
|-------------------------------------|--------------|
| Mareld Segment                      | Power        |
| No. of batteries                    | 1 qty        |
| Other standards                     | Array        |
| ETIM class code                     | EC000987     |
| Waterproof                          | Yes          |
| Length                              | 158 mm       |
| Width                               | 50 mm        |
| Socket type                         | Euro         |
| Batteries included                  | Yes          |
| Working temperature                 | -20 to 50 °C |
| Weight                              | 311 g        |
| CE marking                          | Yes          |
| Rechargeable                        | Yes          |
| Voltage                             | 3.7 V        |
| Focusable                           | Yes          |
| Light flux                          | 2000 lm      |
| Charging time                       | 6 h          |
| Cable length                        | 0.5 m        |
| Cable type                          | USB 20AWG    |
| Impact resistant height             | 1 m          |
| Waterproof depth                    | 2 m          |
| Range                               | 287 m        |
| Operating time energy saving output | 57 h         |
| Operating time 50% output           | 9.5 h        |
| Operating time 100% output          | 2 h          |
| LED technology                      | COB          |
| Light source                        | LED          |
| Main material                       | Aluminium    |
| Enclosure class IP                  | IP68         |